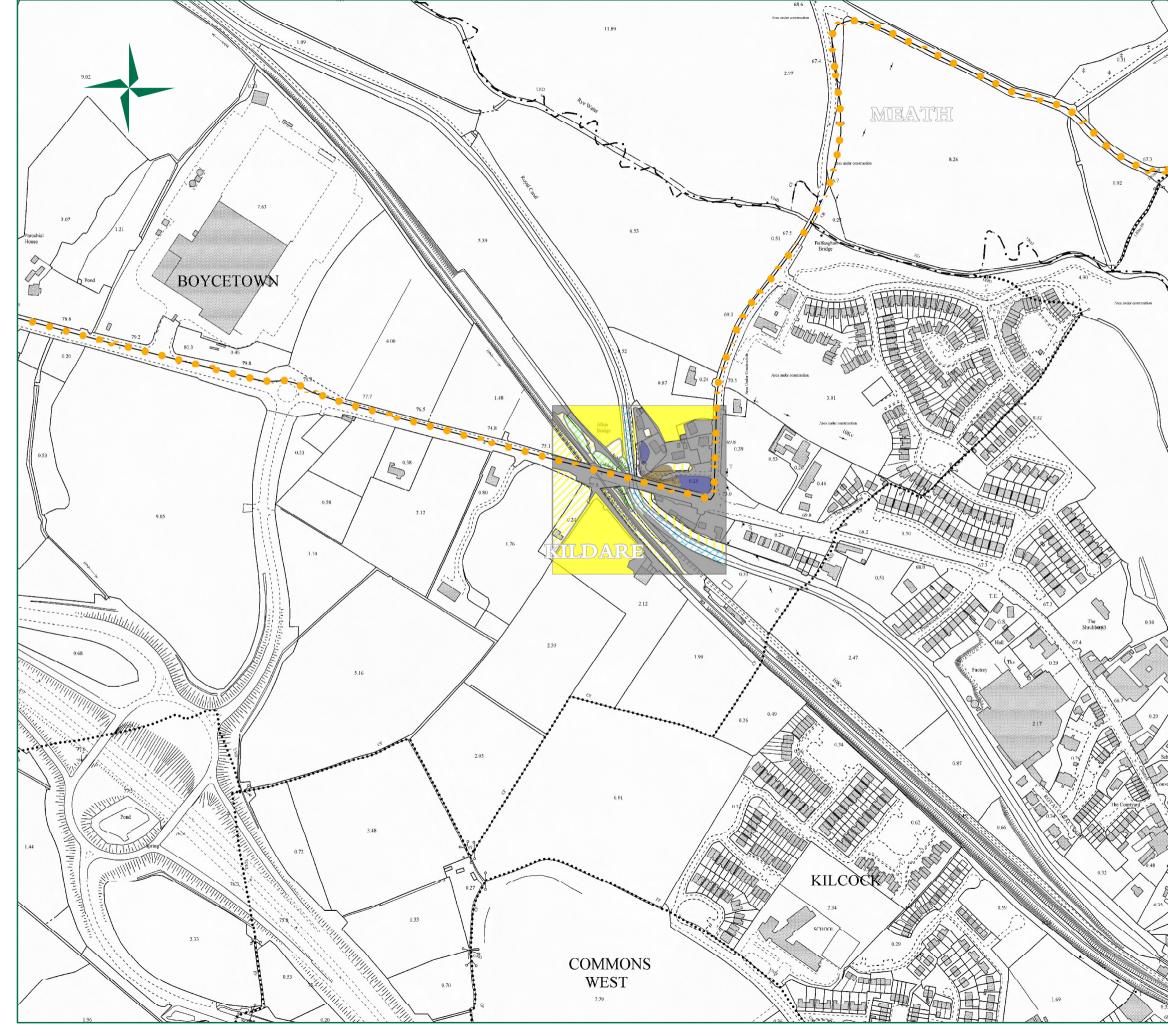

Mapping Reproduced Under Licence from the Ordnance Survey Ireland Licence No. EN0071415 © Government of Ireland

| uced Under Licence from | the Ordnance Survey In                                                                                                           | eland Licence N                                                                                                                                                               | o. EN0071415 © Governme                                                                                                                                                  | nt of Ireland |
|-------------------------|----------------------------------------------------------------------------------------------------------------------------------|-------------------------------------------------------------------------------------------------------------------------------------------------------------------------------|--------------------------------------------------------------------------------------------------------------------------------------------------------------------------|---------------|
| Spring<br>Ref.          |                                                                                                                                  |                                                                                                                                                                               | 13 Mer<br>14 15<br>16A Kildard<br>17                                                                                                                                     | 20            |
|                         | Prop.<br>Prop.<br>Prop.<br>MV C<br>HV C<br>Irish<br>Habitat Survey<br>BL3:<br>EL3:<br>FL8:<br>GA1:<br>GA2:<br>GS2:<br>WS1<br>WS3 | osed Borrow<br>osed Substa<br>osed Met Ma<br>Cable Route<br>Grid Connec<br>Flower beds<br>Buildings an<br>Other artifici<br>Improved at<br>Amenity gra<br>Dry meadow<br>Scrub | (External to Cluster)<br>tion Points<br>and borders<br>d artificial surfaces<br>al lakes and ponds<br>gricultural grassland<br>ssland (improved)<br>vs and grassy verges |               |
|                         | Date 26/03/2015                                                                                                                  |                                                                                                                                                                               |                                                                                                                                                                          |               |
|                         | Name Of Client                                                                                                                   |                                                                                                                                                                               |                                                                                                                                                                          |               |
| School                  | Element Power Ireland                                                                                                            |                                                                                                                                                                               |                                                                                                                                                                          |               |
|                         | Name Of Job                                                                                                                      |                                                                                                                                                                               |                                                                                                                                                                          |               |
| theol                   | Maighne Wind Farm                                                                                                                |                                                                                                                                                                               |                                                                                                                                                                          |               |
| Church Church           |                                                                                                                                  | Title (                                                                                                                                                                       | Of Figure                                                                                                                                                                |               |
| 66.6                    | Habitat Map<br>Kilcock Canal & M4 Crossing Submap 6 of 8                                                                         |                                                                                                                                                                               |                                                                                                                                                                          |               |
| A CONTRACTOR            | Scale Used                                                                                                                       | 1:5,00                                                                                                                                                                        | 0 @ A3                                                                                                                                                                   |               |
| + + +                   | Figure No.                                                                                                                       | 7                                                                                                                                                                             | 7.20.1                                                                                                                                                                   | Rev<br>A      |
|                         | T:+353-21-49<br>Unit 16 J5 Pla<br>T:+353-1-658                                                                                   | ENG<br>EY<br>SCIE<br>NY<br>Ouladuff Rd, Cork,<br>64133, F:+353-21:<br>2a, North Park Busi<br>3500, F:+353-1-65                                                                | -4464<br>ness Park, Dublin 11, Ireland.                                                                                                                                  | 1             |
| os 7                    |                                                                                                                                  | ,                                                                                                                                                                             | -,, <u>-</u> ,                                                                                                                                                           | -             |